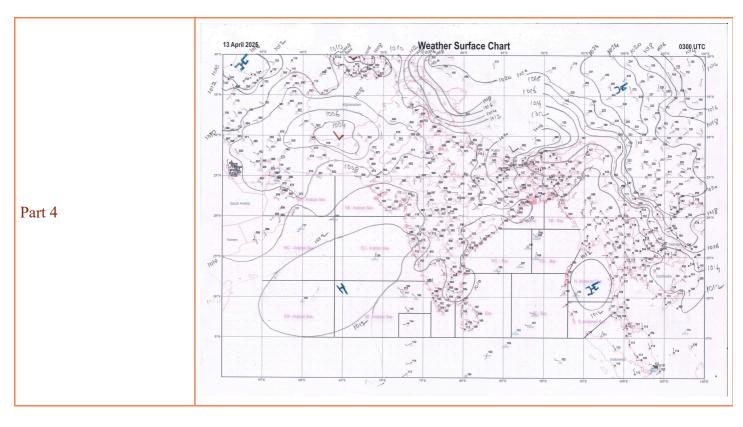

#### Bulletin Valid for 12 hrs from 21 UTC of 2025-04-13 to 09 UTC of 2025-04-14

| TTT Warning        | NIL                                |
|--------------------|------------------------------------|
|                    |                                    |
| Synoptic Situation | Weather seasonal over Arabian sea. |